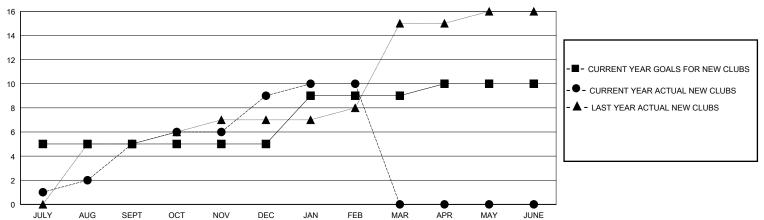

## MONTHLY MEMBERSHIP PROGRESS REPORT

District 318 C

Results as of: 2/29/2024

| GMT:                  |               |           | GMT CA        |                       |                        |                         |                                                    |  |  |
|-----------------------|---------------|-----------|---------------|-----------------------|------------------------|-------------------------|----------------------------------------------------|--|--|
|                       | Club          | s         |               | Members               |                        |                         |                                                    |  |  |
| RESULTS FOR 2023-2024 |               |           |               | RESULTS FOR 2023-2024 |                        |                         |                                                    |  |  |
| QUARTER               | NEW CLUB GOAL | NEW CLUBS | DROPPED CLUBS | QUARTER MEME          | BER GROWTH NET<br>GOAL | MEMBER GROWTH<br>ACTUAL | DROPPED<br>MEMBERS ACTUAL<br>(including transfers) |  |  |
| JULY/AUG/SEPT         | 5             | 5         | 0             | JULY/AUG/SEPT         | 210                    | 442                     | 147                                                |  |  |
| OCT/NOV/DEC           | 0             | 4         | 3             | OCT/NOV/DEC           | 105                    | 257                     | 162                                                |  |  |
| JAN/FEB/MAR           | 4             | 1         | 1             | JAN/FEB/MAR           | 210                    | 62                      | 22                                                 |  |  |
| APR/MAY/JUNE          | 1             | 0         | 0             | APR/MAY/JUNE          | 140                    | 0                       | 0                                                  |  |  |

## GOALS AND ACTUAL NEW CLUBS CUMULATIVE