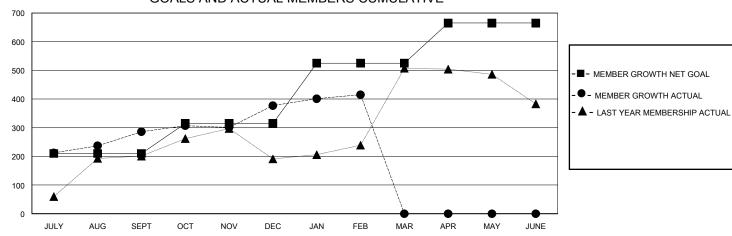

## MONTHLY MEMBERSHIP PROGRESS REPORT

District 318 C

Results as of: 2/29/2024

| GMT:                  |               |           | GMT CA        |                       |                        |                         |                                                    |  |  |
|-----------------------|---------------|-----------|---------------|-----------------------|------------------------|-------------------------|----------------------------------------------------|--|--|
|                       | Club          | s         |               | Members               |                        |                         |                                                    |  |  |
| RESULTS FOR 2023-2024 |               |           |               | RESULTS FOR 2023-2024 |                        |                         |                                                    |  |  |
| QUARTER               | NEW CLUB GOAL | NEW CLUBS | DROPPED CLUBS | QUARTER MEME          | BER GROWTH NET<br>GOAL | MEMBER GROWTH<br>ACTUAL | DROPPED<br>MEMBERS ACTUAL<br>(including transfers) |  |  |
| JULY/AUG/SEPT         | 5             | 5         | 0             | JULY/AUG/SEPT         | 210                    | 442                     | 147                                                |  |  |
| OCT/NOV/DEC           | 0             | 4         | 3             | OCT/NOV/DEC           | 105                    | 257                     | 162                                                |  |  |
| JAN/FEB/MAR           | 4             | 1         | 1             | JAN/FEB/MAR           | 210                    | 62                      | 22                                                 |  |  |
| APR/MAY/JUNE          | 1             | 0         | 0             | APR/MAY/JUNE          | 140                    | 0                       | 0                                                  |  |  |

## GOALS AND ACTUAL MEMBERS CUMULATIVE

| DROPPED CLUBS: 4            |     | 108 CLUBS OF 162 ADDED 1 OR MORE<br>NEW MEMBERS | GENDER DISTRIBUTION  MALE 4,626 (85.92%)  FEMALE 758 (14.08%) |   |       |
|-----------------------------|-----|-------------------------------------------------|---------------------------------------------------------------|---|-------|
| DROPPED MEMBERS             |     |                                                 |                                                               | , |       |
| DECEASED                    | 11  | CLICK HERE FOR CUMULATIVE                       | TOTAL FAMILY UNIT MEMBERS                                     |   | 1,283 |
| CLUB CANCELLED 43 OTHER 277 |     | MEMBERSHIP DATA                                 | FAMILY MEMBERS PAYING HALF DUES                               |   | 678   |
| ΤΟΤΔΙ                       | 331 |                                                 |                                                               |   |       |